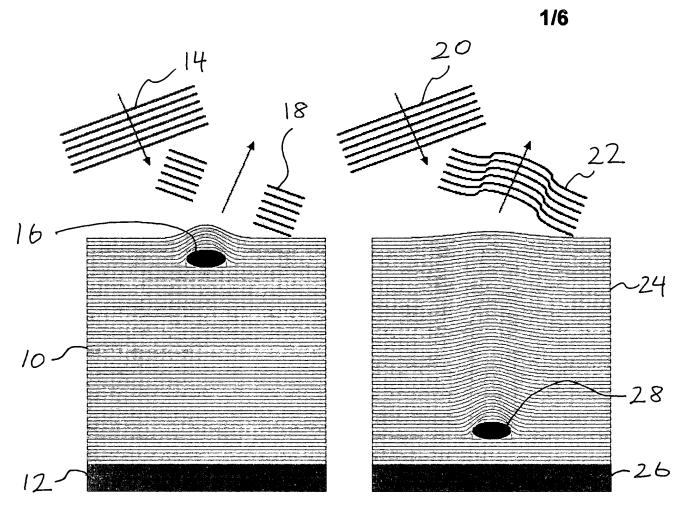

## As rescanning documents *will not* correct images, please do not report the images to the Image Problem Mailbox.

Figure 1A

Figure 1B

Figure 2A

Figure 28

Figure 3B

Figure 3C

Figure 4